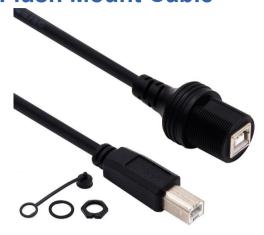

## Single Port USB Type B Panel Mount USB 2.0 B Medium Round Flush Mount Cable

## **Description:**

FARSINCE High Quality Single Port USB Type B Panel Mount USB 2.0 B Medium Round Flush Mount Cable is the perfect solution for expanding USB 2.0 Type-B ports on the dashboard of cars, trucks, motorcycles, boats, yachts, etc. Easy to install, just use an existing hole or cut a hole in the dash and snap it into the socket.

Equipped with a waterproof and dustproof cover, suitable for outdoor use, which can prevent rain or debris from entering the interior and causing damage to the connector.

Item no. FSP4102

## **Specification:**

Connector 1: USB 2.0 B male

· Connector 2: USB 2.0 B female

· Gold plated contact, Nickel plated shell

Cable Conductor: Bare Copper

Wire Gauge: 28/24AWG

· Outer Diameter: 4.5mm

· Shielding: Aluminum foil, Braiding